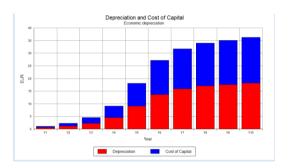

#### **Long Term Asset**

- 2 years Guaranty
- Minimum 7 years life time
- Asset Depreciation
- ISTA Transport Certification