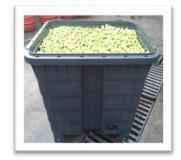

## Olives Green Olives, Black Olives - Hole, pitted or stuffed

Multitank is the ideally container for packing, storing and carrying olives.

Designed especially for this sector, combines many different features, improving safety, traceability and quality.

## <u>Pictures</u>