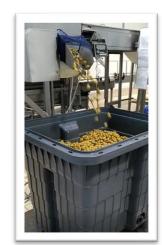

## Olives Green Olives, Black Olives - Hole, pitted or stuffed

Multitank is the ideally container for packing, storing and carrying olives.

Designed especially for this sector, combines many different features, improving safety, traceability and quality.

## <u>Pictures</u>