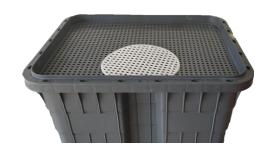

#### Main & Round Anti – Levitation Nets

Keep olives under the brine, pressed by Main Lid under rims