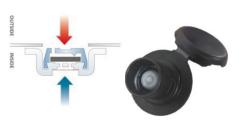

## Olives Green Olives, Black Olives - Hole, pitted or stuffed



Multitank is the ideally container for packing, storing and carrying olives.

Designed especially for this sector, combines many different features, improving safety, traceability and quality.

Multitank use, is more economical than single use plastic drums, ensuring the environmental profile by reducing CO<sub>2</sub> emissions.













## <u>Pictures</u>









# <u>Video</u>



https://www.youtube.com/watch?v=-qNMJWk0kLM&t=5s





4 x way entry Integrated pallet 800 x 600 mm, FDA – BRC standard



## One Way Gas Valve \*

Remove fermentation gas – works in 0,3 psi \* Optional



#### Main & Round Anti – Levitation Nets

Keep olives under the brine, pressed by Main Lid under rims



#### Easy Access when stacked full

Round Lid positioned in the side allowing access to the content, for samples, and quality control.



## Up drained Hole 2" threat with filter modification \*

Allow brine drain, keep olives inside.

\* Optional



## Safety Seals - Traceability

3 x security points for all lids

4 x Label places

1 x RFID tag

Logo personalization

Counting or code embedded printing

Personalize color





### Load up to 15% more Net Drained Weight In 40' Ctr and Trucks

2 x Multitank in dynamic stacking allowing two levels of loading in truck or Ctr





#### Save up to 75% storage space

3 x Multitank in static stacking allowing reducing the required storage spac