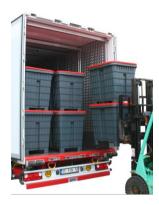

### Load up to 15% more Net Drained Weight In 40' Ctr and Trucks

2 x Multitank in dynamic stacking allowing two levels of loading in truck or Ctr