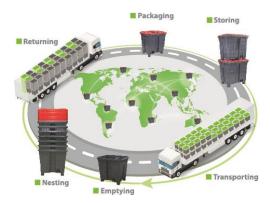

#### **Packaging Savings up to 50%**

Multitank has the highest return ratio 6:1 6 x Full loadings return in 1 x Empty It is economical to return back the empty ones and reuse it for many times.