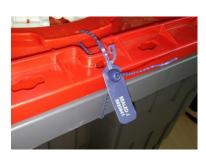

## Safety Seals - Traceability

3 x security points for all lids

4 x Label places

1 x RFID tag

Logo personalization

Counting or code embedded printing

Personalize color