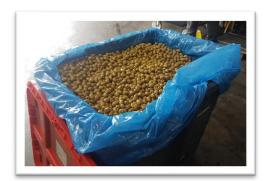

## Olives Green Olives, Black Olives - Hole, pitted or stuffed

Multitank is the ideally container for packing, storing and carrying olives.

Designed especially for this sector, combines many different features, improving safety, traceability and quality.

## <u>Pictures</u>