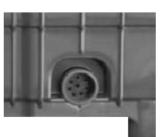

## Up drained Hole 2" threat with filter modification \*

Allow brine drain, keep olives inside.

\* Optional